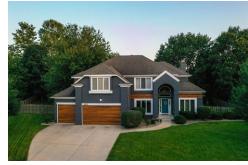

## Move-In Perfect Turnberry Home in Perfect Location!

## 5605 W 127th Terrace, Overland Park, KS 66209

» Beds: 4 | Baths: 4 Full, 1 Half

» MLS #: 2330795

» Single Family | 5,358 ft<sup>2</sup> | Lot: 16,508 ft<sup>2</sup>

» More Info: 5605W127.IsNowSold.com

eXp Realty, LLC 9393 W 110th St Ste 500 Overland Park, KS 66210 (866) 224-1761

Remarks

Move-In-Perfect Turnberry Home in Perfect Location! 4 Beds + 2 Bonus Flex Rooms + Office + 5,358 s/f of gorgeous high-end updated living space, all on a large .38 acre level cul-de-sac lot, situated between Town Center and 119th & 135th shops with the best restaurants, theaters & shopping in Southern JoCo. One of the favorite spaces in this home is the newer screened porch with vaulted ceiling opening to the deck & patio, perfect for a BBQ, overlooking the large backyard with privacy fence Ask for the full list of dramatic & extensive home upgrades -- here's a small preview: Breathtaking master suite with fireplace, massive 4-area master closet, and newly remodeled spa-like master bath with digital shower control, personalized temp function options, jetted tub with air & water jets & Chroma therapy, heated floors, Bluetooth speaker/fan, huge mounted smart TV & hi-light remote color changing LED lights for ambiance: newer oversized vaulted screened porch: new interior & exterior paint: brand new carpeting throughout: