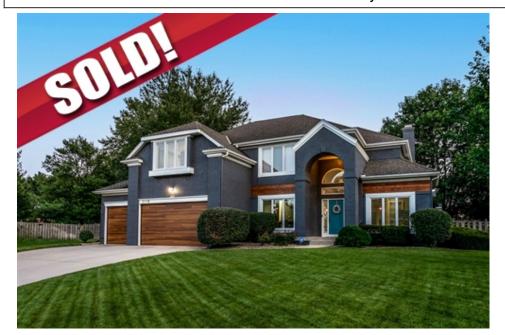

## Move-In Perfect Turnberry Home in Perfect Location!

## 5605 W 127th Terrace, Overland Park, KS 66209

» Beds: 4 | Baths: 4 Full, 1 Half

» MLS #: 2330795

» Single Family | 5,358 ft<sup>2</sup> | Lot: 16,508 ft<sup>2</sup>

» More Info: 5605W127.IsNowSold.com

eXp Realty, LLC 9393 W 110th St Ste 500 Overland Park, KS 66210 (866) 224-1761

Remarks

Move-In-Perfect Turnberry Home in Perfect Location! 4 Beds + 2 Bonus Flex Rooms + Office + 5,358 s/f of gorgeous high-end updated living space, all on a large .38 acre level cul-de-sac lot, situated between Town Center and 119th & 135th shops with the best restaurants, theaters & shopping in Southern JoCo. One of the favorite spaces in this home is the newer screened porch with vaulted ceiling opening to the deck & patio, perfect for a BBQ, overlooking the large backyard with privacy fence Ask for the full list of dramatic & extensive home upgrades -- here's a small preview: Breathtaking master suite with fireplace, massive 4-area master closet, and newly remodeled spa-like master bath with digital shower control, personalized temp function options, jetted tub with air & water jets & Chroma therapy, heated floors, Bluetooth speaker/fan, huge mounted smart TV & hi-light remote color changing LED lights for ambiance: newer oversized vaulted screened porch: new interior & exterior paint: brand new carpeting throughout: